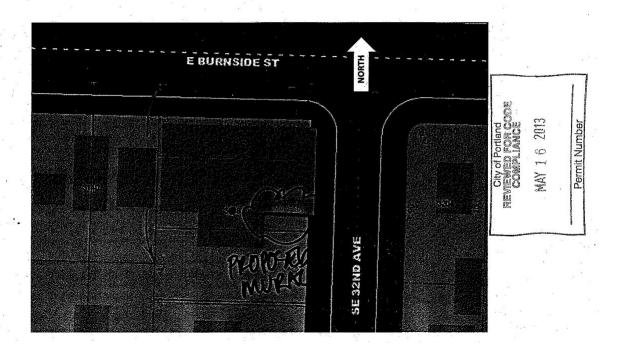

|                             | al Art Mural Application S                                                                                                                                                                                                                                                                                 |                                                                                                                                                                              |
|-----------------------------|------------------------------------------------------------------------------------------------------------------------------------------------------------------------------------------------------------------------------------------------------------------------------------------------------------|------------------------------------------------------------------------------------------------------------------------------------------------------------------------------|
| Complete                    | d "Original Art Mural" application form, including                                                                                                                                                                                                                                                         | signature of property owner                                                                                                                                                  |
| Three full-<br>identifies:  |                                                                                                                                                                                                                                                                                                            | one 8.5 x 11 inch reduction suitable for photocopying, that                                                                                                                  |
| • pr                        | operty lines                                                                                                                                                                                                                                                                                               |                                                                                                                                                                              |
| • bu                        | uilding location and façade on which the mural w                                                                                                                                                                                                                                                           | vill be located                                                                                                                                                              |
| • na                        | ames of streets that abut site                                                                                                                                                                                                                                                                             |                                                                                                                                                                              |
| • no                        | orth arrow                                                                                                                                                                                                                                                                                                 |                                                                                                                                                                              |
| Three full-<br>ing, that is |                                                                                                                                                                                                                                                                                                            | ale, and one 8.5 x 11 inch reduction suitable for photocopy                                                                                                                  |
| - lo                        | cation and dimensions of existing and proposed                                                                                                                                                                                                                                                             | l murals                                                                                                                                                                     |
| • he                        | eight of the mural above grade                                                                                                                                                                                                                                                                             |                                                                                                                                                                              |
| - th                        | e building eave/comice and roof line                                                                                                                                                                                                                                                                       |                                                                                                                                                                              |
| Details ab                  | out how the mural is affixed to building façade                                                                                                                                                                                                                                                            |                                                                                                                                                                              |
| tural detai                 |                                                                                                                                                                                                                                                                                                            | ling in a Historic or Conservation District, sufficient architec<br>ographs, and/or any other material necessary) to demon-<br>f the Original Art Mural Administrative Rules |
| Cash, che                   | eck, credit card or money order for required fee                                                                                                                                                                                                                                                           |                                                                                                                                                                              |
| Bas                         | sic Mural Permit Fee                                                                                                                                                                                                                                                                                       | \$50                                                                                                                                                                         |
| Str                         | uctural Plan Review Fee                                                                                                                                                                                                                                                                                    | \$142                                                                                                                                                                        |
|                             | All murals with elements weighing more<br>than 7 lbs. per square foot, or in total over<br>400 lbs.; and                                                                                                                                                                                                   |                                                                                                                                                                              |
|                             | Murals not attached continuously along two sides for the full dimension of the mural; or not attached at each corner of the mural, and at intervals no greater than 18 inches along the perimeter of the mural. Murals painted or tiled directly on the building wall are not subject to this requirement. |                                                                                                                                                                              |