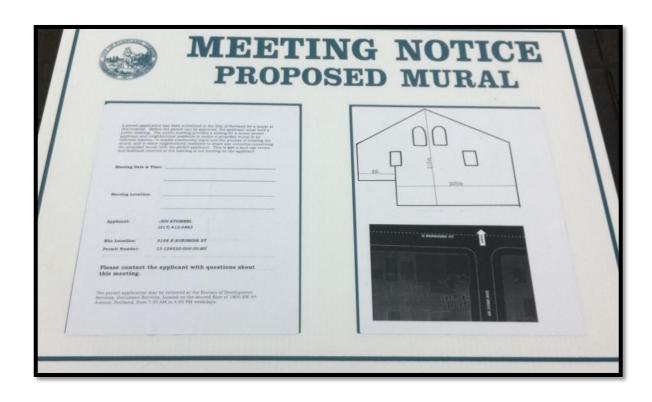

| A public meeting will be held to discuss the mural                                           |
|----------------------------------------------------------------------------------------------|
| (Date)                                                                                       |
| (Time)                                                                                       |
| (Location Name and Address)                                                                  |
| We look forward to meeting you and answering any questions you may have                      |
| Sincerely,                                                                                   |
| <mural name="" organizer's=""> <contact and="" email="" info,="" phone=""></contact></mural> |

<INCLUDE A PHOTO OF THE WALL IF POSSIBLE>

You will receive a "Meeting Notice" PDF from the City of Portland that needs to be posted on or near the mural wall. Fill in a date 21 calendar days from now. They used to provide these posting boards, but now the notice should just be tapped to the wall. Take a photo of it up on the wall and send the City of Portland a note saying that the notice has been posted along with a picture of it on the wall.