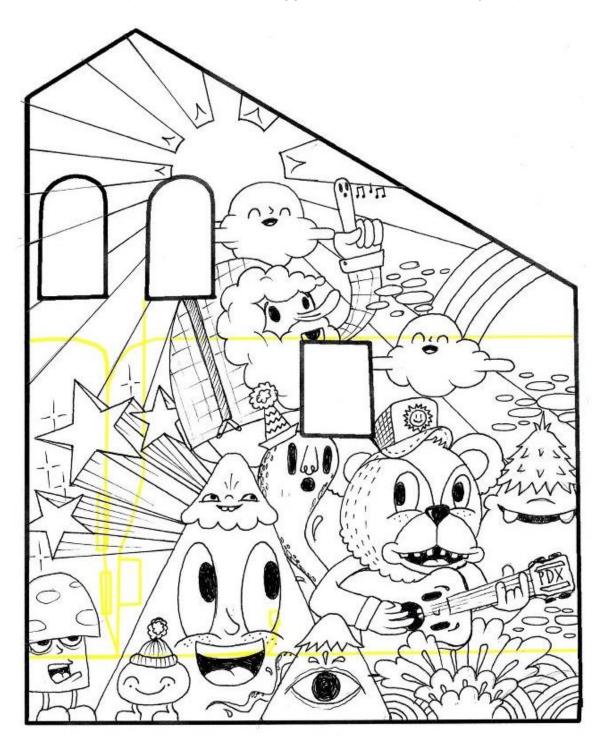

## Example Site Plan:

**Mural Design Sketch** 

[You can include a sketch if you would like, but it is <u>not</u> required.]