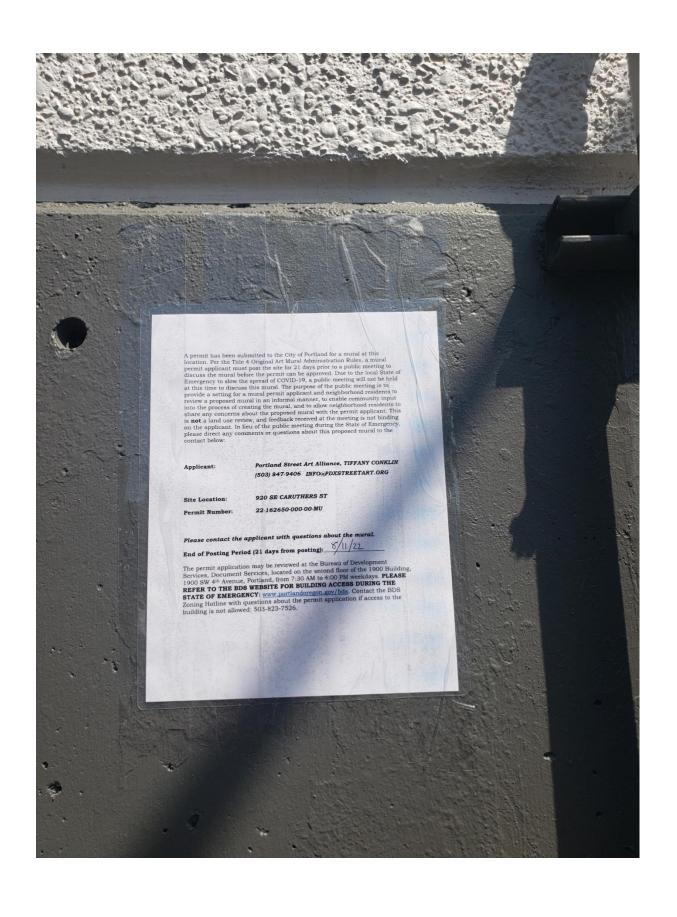

<INCLUDE A PHOTO OF THE WALL IF POSSIBLE>

You will receive a "Meeting Notice" PDF from the City of Portland that needs to be posted on or near the mural wall. Fill in a date 21 calendar days from now. They used to provide these posting boards, but now the notice should just be tapped to the wall. Take a photo of it up on the wall and send the City of Portland a note saying that the notice has been posted along with a picture of it on the wall.